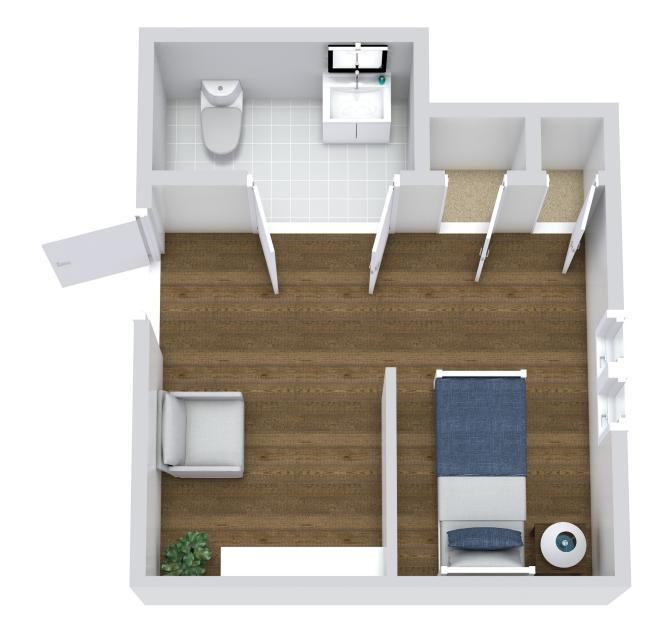

## **MONARCH STUDIO**

\*Floor plans shown are representative of a model apartment. Individual suites may vary in square footage, shape and layout.