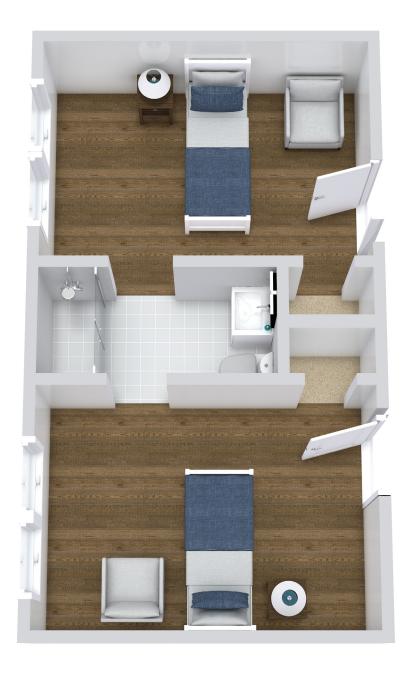

## THE ADMIRAL COMPANION

\*Floor plans shown are representative of a model apartment. Individual suites may vary in square footage, shape and layout.