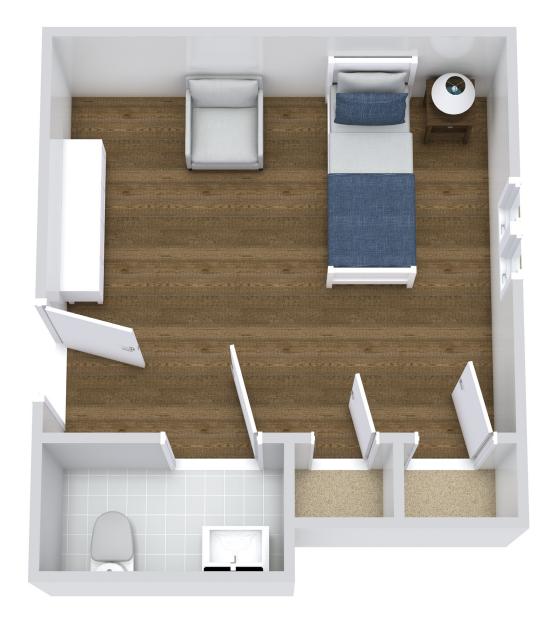

## **CRESCENT STUDIO**

\*Floor plans shown are representative of a model apartment. Individual suites may vary in square footage, shape and layout.