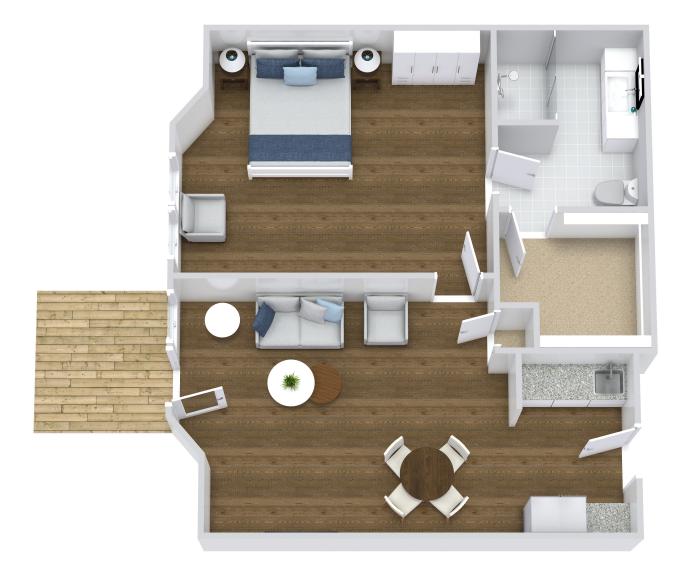

# **ONE BEDROOM**

\*Floor plans shown are representative of a model apartment. Individual suites may vary in square footage, shape and layout.

Scan Here to Learn More!