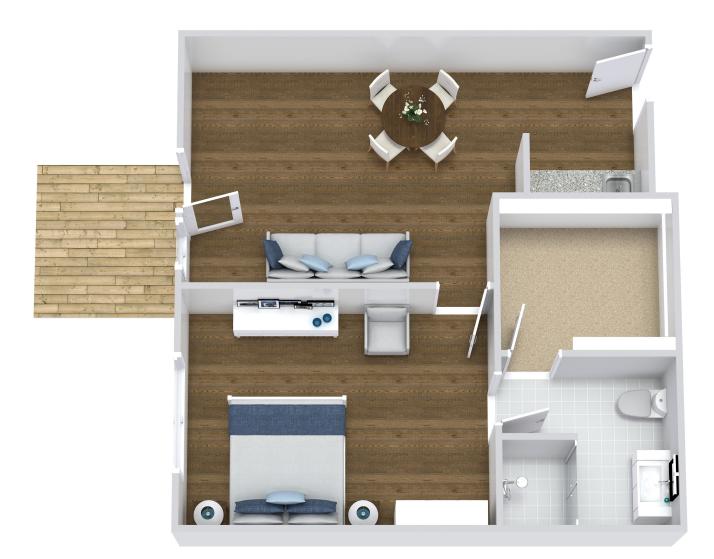

# **ONE BEDROOM**

\*Floor plans shown are representative of a model apartment. Individual suites may vary in square footage, shape and layout.

Scan Here to Learn More!