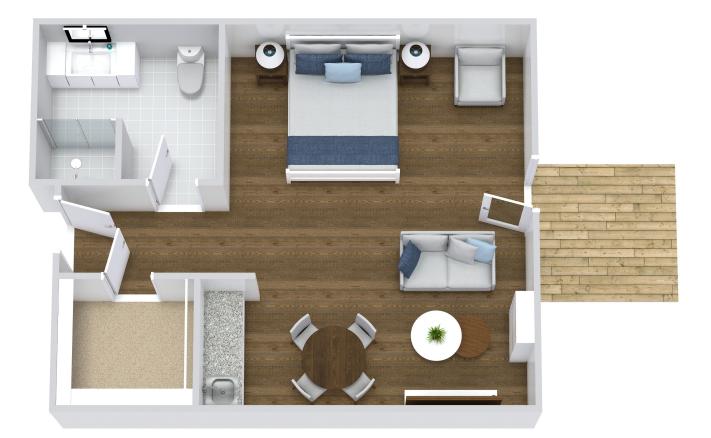

# **DELUXE STUDIO**

\*Floor plans shown are representative of a model apartment. Individual suites may vary in square footage, shape and layout.

Scan Here to Learn More!