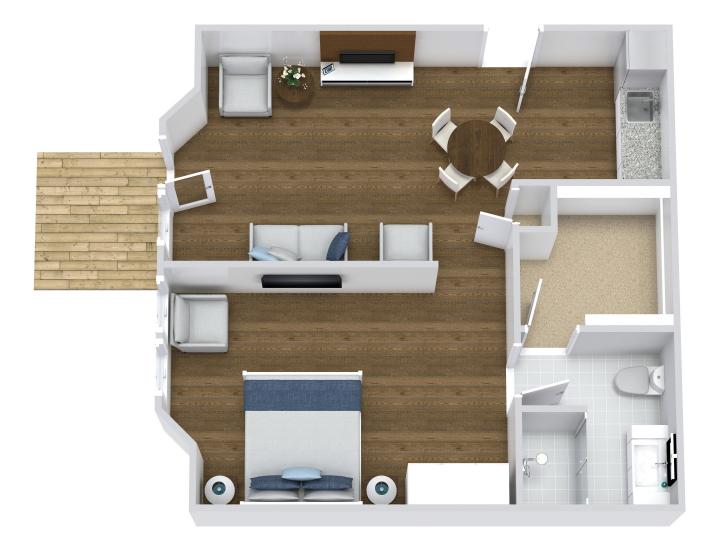

# **MEDIUM ONE BEDROOM**

\*Floor plans shown are representative of a model apartment. Individual suites may vary in square footage, shape and layout.

Scan Here to Learn More!