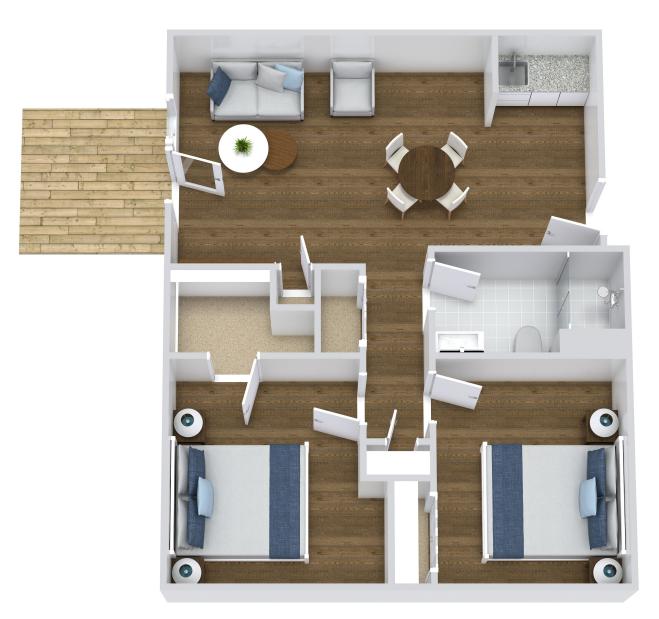

## **TWO BEDROOM**

\*Floor plans shown are representative of a model apartment. Individual suites may vary in square footage, shape and layout.

Scan Here to Learn More!