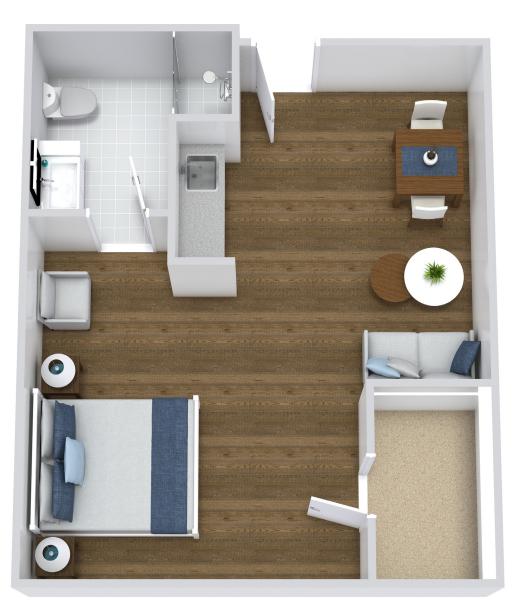

# LARGE STUDIO

\*Floor plans shown are representative of a model apartment. Individual suites may vary in square footage, shape and layout.

Scan Here to Learn More!