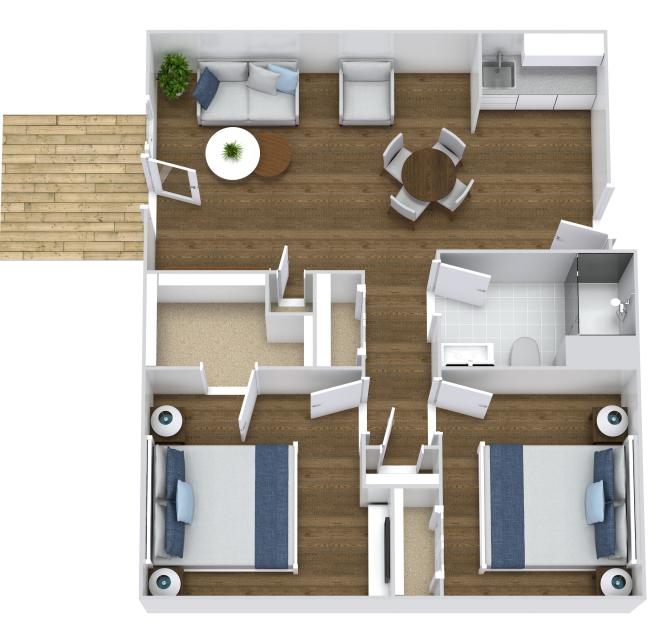

### **TWO BEDROOM**

\*Floor plans shown are representative of a model apartment. Individual suites may vary in square footage, shape and layout.

Scan Here to Learn More!