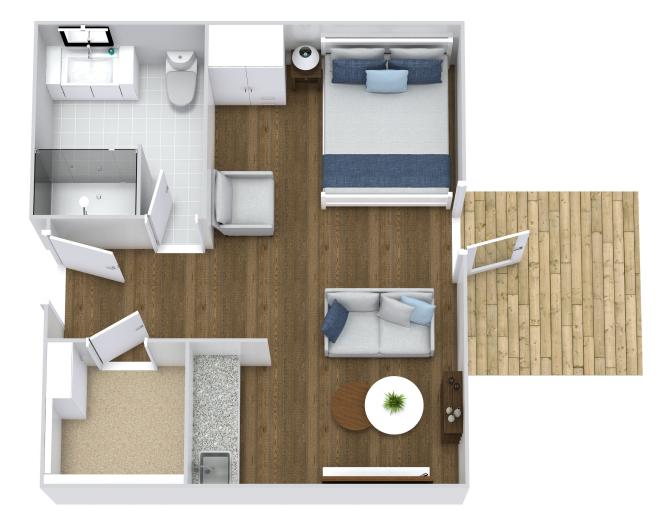

### **ONE BEDROOM**

\*Floor plans shown are representative of a model apartment. Individual suites may vary in square footage, shape and layout.

Scan Here to Learn More!