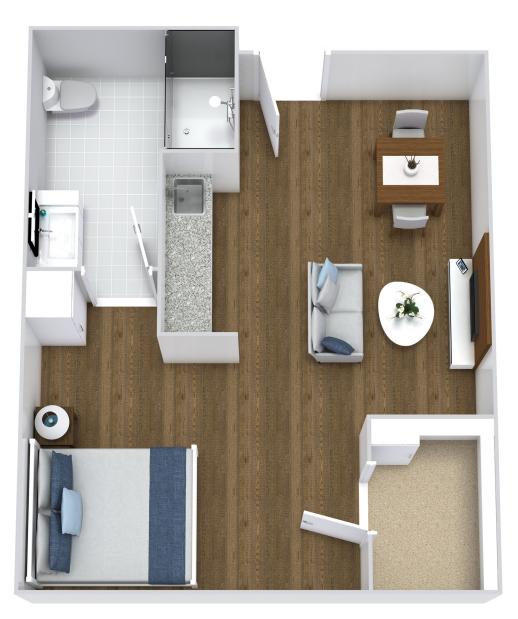

# **STUDIO**

\*Floor plans shown are representative of a model apartment. Individual suites may vary in square footage, shape and layout.

Scan Here to Learn More!