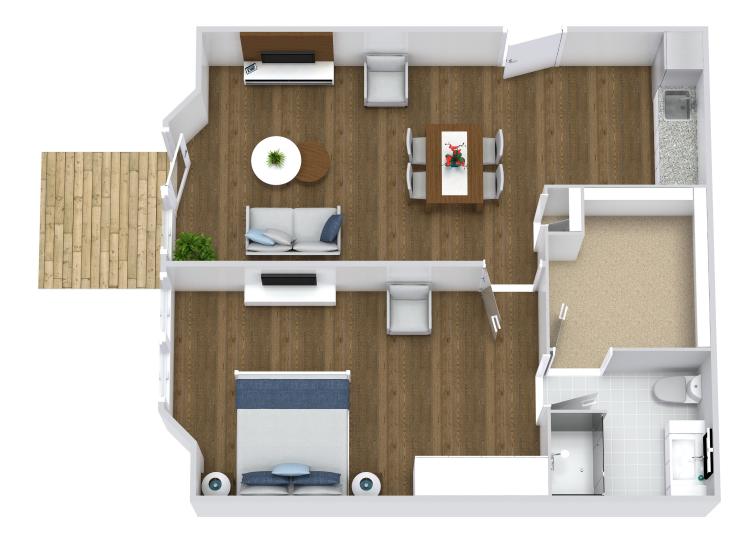

### **DELUXE ONE BEDROOM**

\*Floor plans shown are representative of a model apartment. Individual suites may vary in square footage, shape and layout.

Scan Here to Learn More!