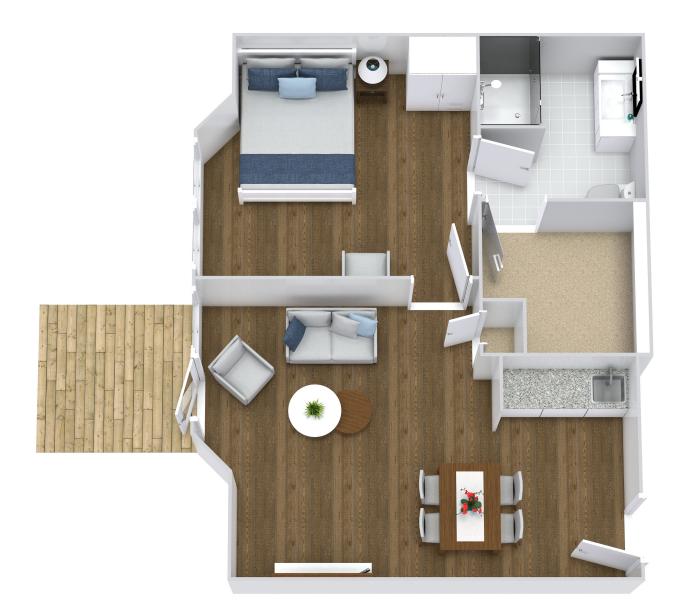

### **DELUXE ONE BEDROOM**

\*Floor plans shown are representative of a model apartment. Individual suites may vary in square footage, shape and layout.

Scan Here to Learn More!