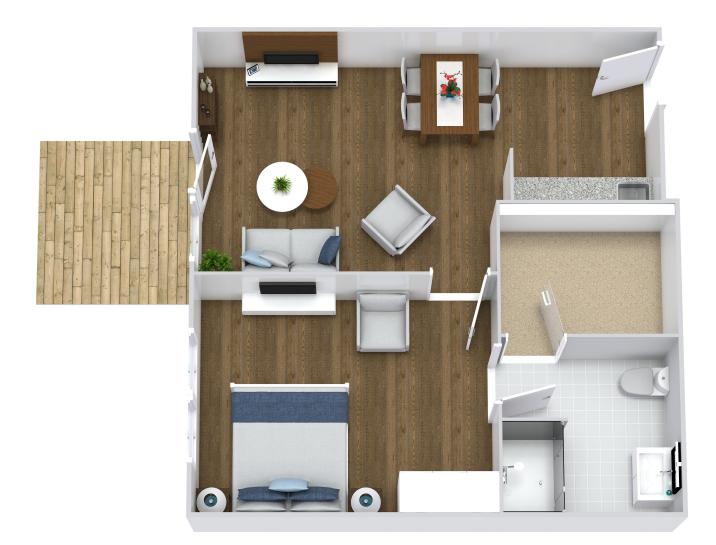

### **MEDIUM ONE BEDROOM**

\*Floor plans shown are representative of a model apartment. Individual suites may vary in square footage, shape and layout.

Scan Here to Learn More!