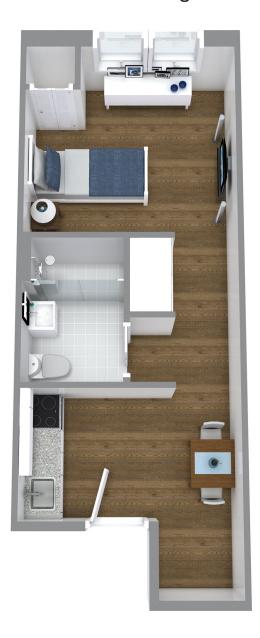

## **CALICO**

## **Assisted Living**

\*Floor plans shown are representative of a model apartment. Individual suites may vary in square footage, shape and layout.