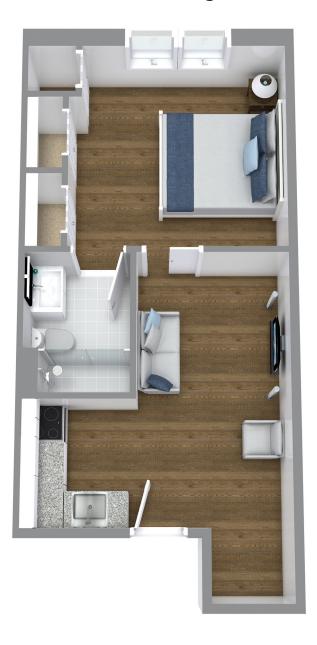

# **COCKLE**

## **Assisted Living**

\*Floor plans shown are representative of a model apartment. Individual suites may vary in square footage, shape and layout.