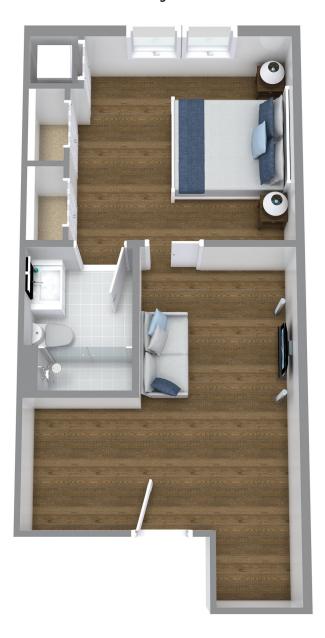

# **COCKLE**

## **Assisted Living**

\*Floor plans shown are representative of a model apartment. Individual suites may vary in square footage, shape and layout.