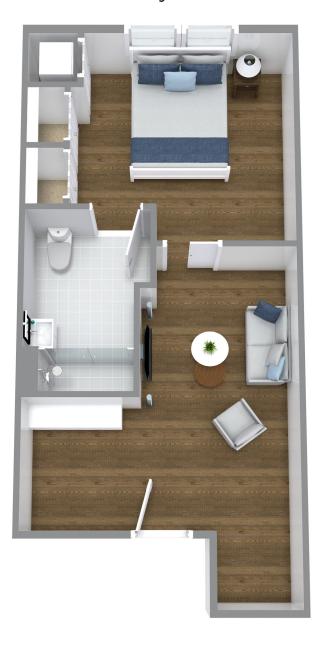

## **CALICO**

## **Assisted Living**

\*Floor plans shown are representative of a model apartment. Individual suites may vary in square footage, shape and layout.