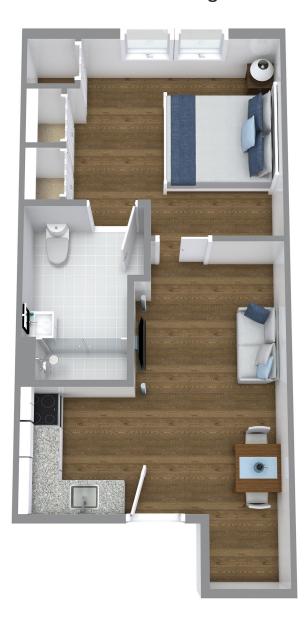

## **CONCH**

## **Assisted Living**

\*Floor plans shown are representative of a model apartment. Individual suites may vary in square footage, shape and layout.